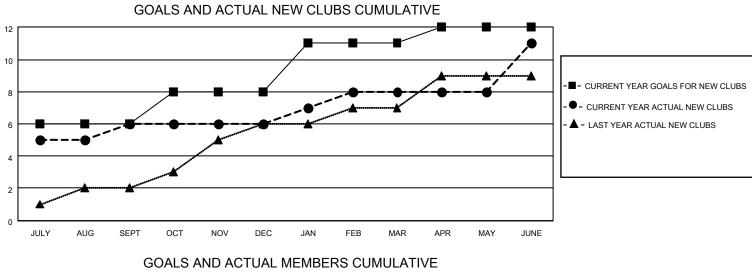

## LOCATION INDIA

District 322 B1

Results as of: 6/30/2022

| Clubs                 |               |           |               | Members               |                         |                         |                                                    |
|-----------------------|---------------|-----------|---------------|-----------------------|-------------------------|-------------------------|----------------------------------------------------|
| RESULTS FOR 2021-2022 |               |           |               | RESULTS FOR 2021-2022 |                         |                         |                                                    |
| QUARTER               | NEW CLUB GOAL | NEW CLUBS | DROPPED CLUBS | QUARTER MEI           | MBER GROWTH NET<br>GOAL | MEMBER GROWTH<br>ACTUAL | DROPPED<br>MEMBERS ACTUAL<br>(including transfers) |
| JULY/AUG/SEPT         | 6             | 6         | 3             | JULY/AUG/SEPT         | 250                     | 345                     | 74                                                 |
| OCT/NOV/DEC           | 2             | 0         | 2             | OCT/NOV/DEC           | 150                     | 35                      | 166                                                |
| JAN/FEB/MAR           | 3             | 2         | 0             | JAN/FEB/MAR           | 50                      | 146                     | 32                                                 |
| APR/MAY/JUNE          | 1             | 3         | 0             | APR/MAY/JUNE          | 50                      | 241                     | 266                                                |