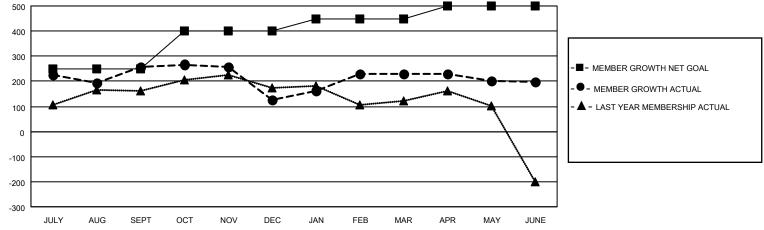

## LOCATION INDIA

District 322 B1

Results as of: 6/30/2022

| Clubs                 |               |           |               | Members               |                         |                         |                                                    |
|-----------------------|---------------|-----------|---------------|-----------------------|-------------------------|-------------------------|----------------------------------------------------|
| RESULTS FOR 2021-2022 |               |           |               | RESULTS FOR 2021-2022 |                         |                         |                                                    |
| QUARTER               | NEW CLUB GOAL | NEW CLUBS | DROPPED CLUBS | QUARTER MEI           | MBER GROWTH NET<br>GOAL | MEMBER GROWTH<br>ACTUAL | DROPPED<br>MEMBERS ACTUAL<br>(including transfers) |
| JULY/AUG/SEPT         | 6             | 6         | 3             | JULY/AUG/SEPT         | 250                     | 345                     | 74                                                 |
| OCT/NOV/DEC           | 2             | 0         | 2             | OCT/NOV/DEC           | 150                     | 35                      | 166                                                |
| JAN/FEB/MAR           | 3             | 2         | 0             | JAN/FEB/MAR           | 50                      | 146                     | 32                                                 |
| APR/MAY/JUNE          | 1             | 3         | 0             | APR/MAY/JUNE          | 50                      | 241                     | 266                                                |